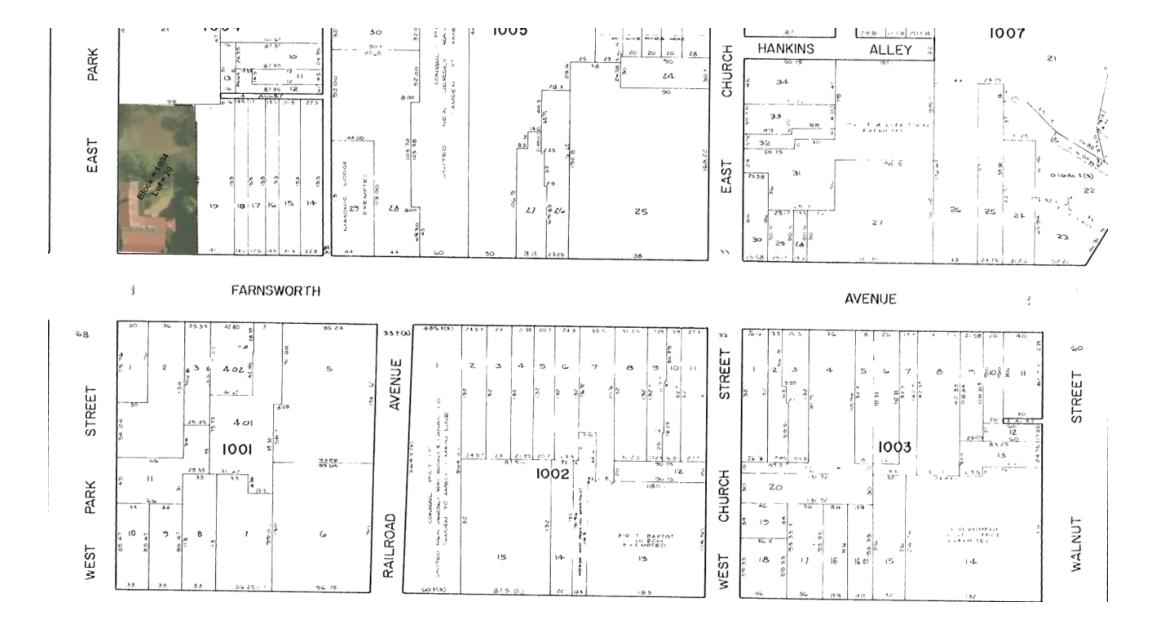

## 101 FARNSWORTH AVE

MAP # 40

Revised 1/12/2022

| LOCATION AND DESCRIPTION                                                                 | ZONING | ACRES | BLOCK & LOT    | CURRENT<br>INFORMATION                     | R.E TAXES    | MISC. AVAILABLE                 |
|------------------------------------------------------------------------------------------|--------|-------|----------------|--------------------------------------------|--------------|---------------------------------|
| BORDENTOWN CITY                                                                          |        | 0.251 | TOTAL          |                                            |              | X_TITLE INSURANCE               |
| (BURLINGTON COUNTY)                                                                      |        |       | D 4004         |                                            | Å 40.005.4F  |                                 |
| Historic home of Francis Hopkinson, signer of the                                        |        |       | B 1004<br>L 20 | Owner: Thompson Realty Co Of Princeton LLC | \$ 12,906.45 | X_PERIMETER SURVEY              |
| Declaration of Independence. Listed on the National Historic Register. Built circa 1750. |        |       | L 20           | Of Philiteton LLC                          |              | _TOPO SURVEY                    |
| 5,701 sq. ft. of rentable office space.                                                  |        |       |                |                                            |              | X_ARIEL PHOTO                   |
| Easy access to Route 130 and Route 206                                                   |        |       |                |                                            |              | _SKETCH PLATS                   |
| 2 Blocks from the Bordentown Riverline Light Rail Station.                               |        |       |                |                                            |              | _SOIL & PERC. TESTS             |
|                                                                                          |        |       |                |                                            |              | _SUBDIVISION MAPS               |
|                                                                                          |        |       |                |                                            |              | _SOIL SURVEY                    |
|                                                                                          |        |       |                |                                            |              | _WETLANDS INFO<br>AND/OR REPORT |
|                                                                                          |        |       |                |                                            |              | _COMPOSITE                      |
|                                                                                          |        |       |                |                                            |              |                                 |
|                                                                                          |        |       |                |                                            |              |                                 |
|                                                                                          |        |       |                |                                            |              |                                 |
|                                                                                          |        |       |                |                                            |              |                                 |